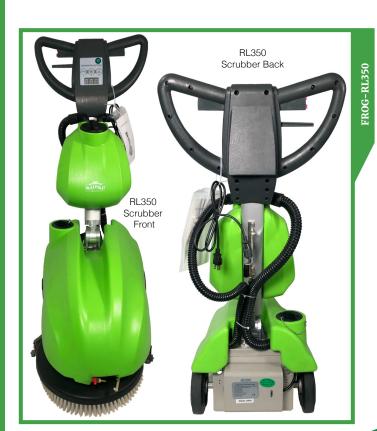

### **DETAILS**

- The BullFrog RL350 brings the benefits of automatic scrubbing to small and congested areas that are hard to clean with traditional equipment.
- Designed to replace the mop and bucket, this battery operated and compact floor scrubber provides more effective cleaning while saving you time.
- The standard nylon cleaning brush transitions from smooth to textured floors making it perfect for schools, hospitals, retail stores, fast food restaurants and any institution that wants a better clean!

## **F**EATURES

- Compact size goes where other equipment can't
- Disassembles in seconds for easy storage and transport
  - Ergonomic design with fully adjustable handle
- Low noise level perfect for use in occupied or confined spaces
- Curved squeegee that sits directly behind the scrub brush leaves floor dry even in tight areas
  - Provides far superior cleaning than traditional mop & bucket for a healthier environment
  - Brush effectively cleans multiple floor types so it is easy to move from area to area

# INCLUDES / DESIGN FEATURES

Fully adjustable handle for operator to position for better control and comfortability.

The RL350 solution tank, as well as the recovery tank, holds a capacity of 11 Liters / 3 Gallons.