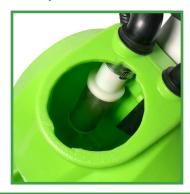

# INCLUDES / DESIGN FEATURES

Fully adjustable handle for operator to position for better control and comfortability.

The RL350 solution tank, as well as the recovery tank, holds a capacity of 11 Liters / 3 Gallons.