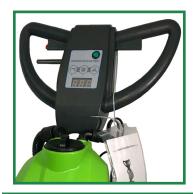

# INCLUDES / DESIGN FEATURES

Fully adjustable handle for operator to position for better control and comfortability.

The RL350 solution tank, as well as the recovery tank, holds a capacity of 11 Liters / 3 Gallons.