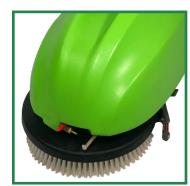

### **DETAILS**

- The BullFrog RL350 brings the benefits of automatic scrubbing to small and congested areas that are hard to clean with traditional equipment.
- Designed to replace the mop and bucket, this battery operated and compact floor scrubber provides more effective cleaning while saving you time.
- The standard nylon cleaning brush transitions from smooth to textured floors making it perfect for schools, hospitals, retail stores, fast food restaurants and any institution that wants a better clean!

Scrubber pad rotation speed of 165 RPM and has a curved squeegee behind brush leaving floors dry.